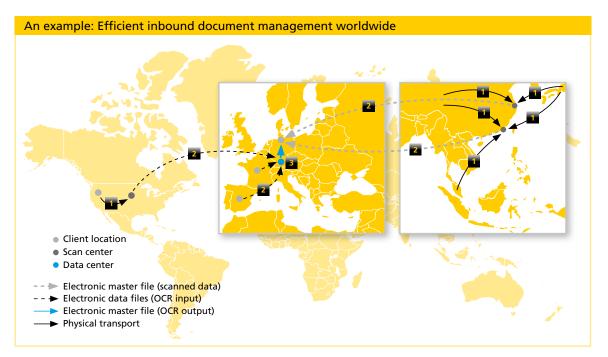

# Taking care of the entire process, we are at your side every step of the way.

■ First, your incoming physical mail items are collected by Deutsche Post at your chosen location or routed directly to a Deutsche Post facility. All documents are then transferred to the local scan center where they are prepared for processing; that is, staples are removed, bar codes applied etc. All physical mail items are then scanned; ≥ scanned images are provided to the customer via online archive and/or transferred for further data extraction (OCR or ICR). ■ Extracted data is then structured in the required format and transferred into customers' electronic systems.